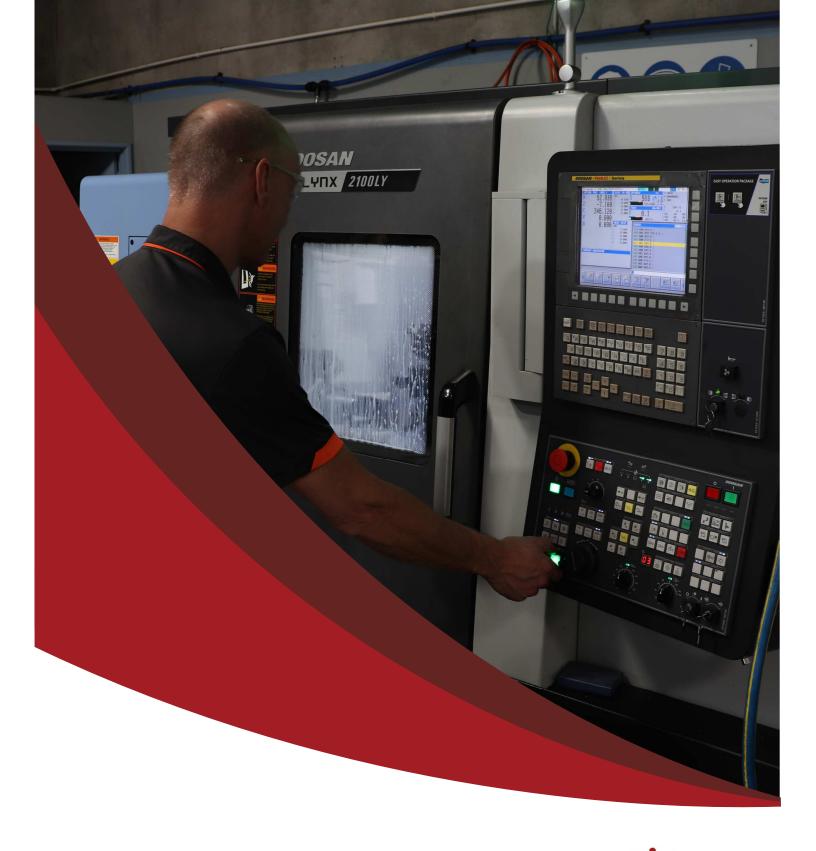

## **Our Facilities**

We have state of the art CNC machinery in our 1000 square metre workshop in Wangara that enables us to precisely manufacture any type of part or component you require. We currently have 24 CNC machines, a CNC EDM wire cutter and an SPI Fibre Laser.

#### **Modern Fleet of CNC Milling & Turning Machines**

With a modern fleet and continuous investment in new technologies we are well placed to cater to all of our clients' needs. Our ISO certification requirements ensure we invest in regular maintenance allowing us to run at maximum production capacity and ensuring customer orders are delivered on time.

#### We specialise in the following:

- CNC Miling Capacity 2100mm x 670mm
- CNC Turning Capacity 480mm x 1200 mm
- CNC Slotting Capacity 40mm x 400 Deep
  Keyway
- EDM Wire Cutting
- Marking & Engraving